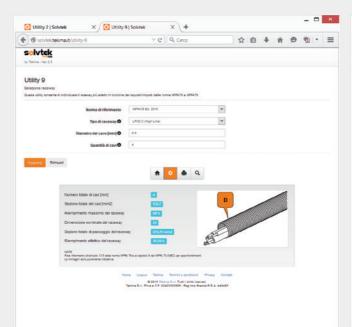

Solvtek is a web application developed by Tekima made of different utilities intended for engineering teams with the aim of providing a tool that simplifies the sizing and the selection of conductors, cables, heat shrinking tubes and raceways.

With Solvtek, you can determine the size of the wires and cables according to the requirements defined by NFPA 79 and NFPA 70 (NEC) and based to the different editions that have followed in recent years. It is also possible to estimate the diameter of the bundle of cables once known the diameters of the wires that compose it and to find out the most suitable cable tie.

A dedicated function enables to find out the heat-shrinking tubing based on the 80:20 rule; the tubing must be able to shrink at least 20% and not more than 80% of its total capacity. Finally, with Solvtek you can select the more suitable raceway (flexible or rigid, metallic and non-metallic) depending on the requirements of the standards NFPA 70 and NFPA 79.