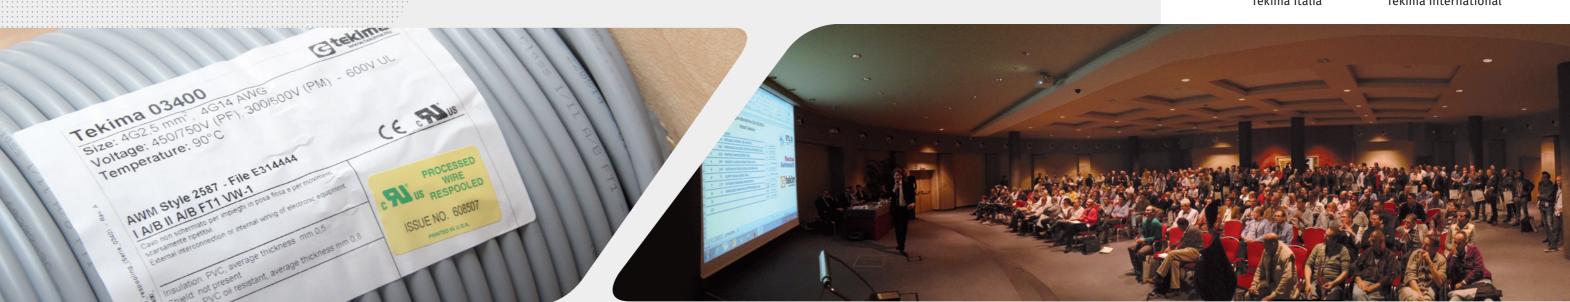

## "Processed Wire" certifications

To be able to supply cables in sizes other than the original packaging, or cables for processing, UL Underwriters Laboratories requires specific certifications, known as "Processed Wire".

Tekima has these certifications (File # E466306) on both UL Recognized and UL Listed cables destined for the US and Canadian markets.