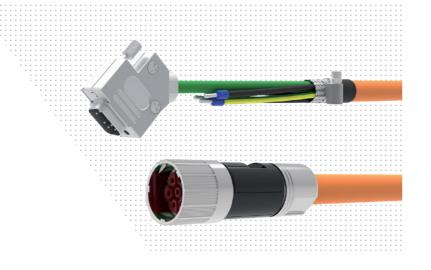

# **Hybrid according to Tekima**

Communication and integrated power now in a single pre-connectorized cable, "Contek".

Receive the certified, pre-connectorised product, already tested and ready to be installed as per your specifications.