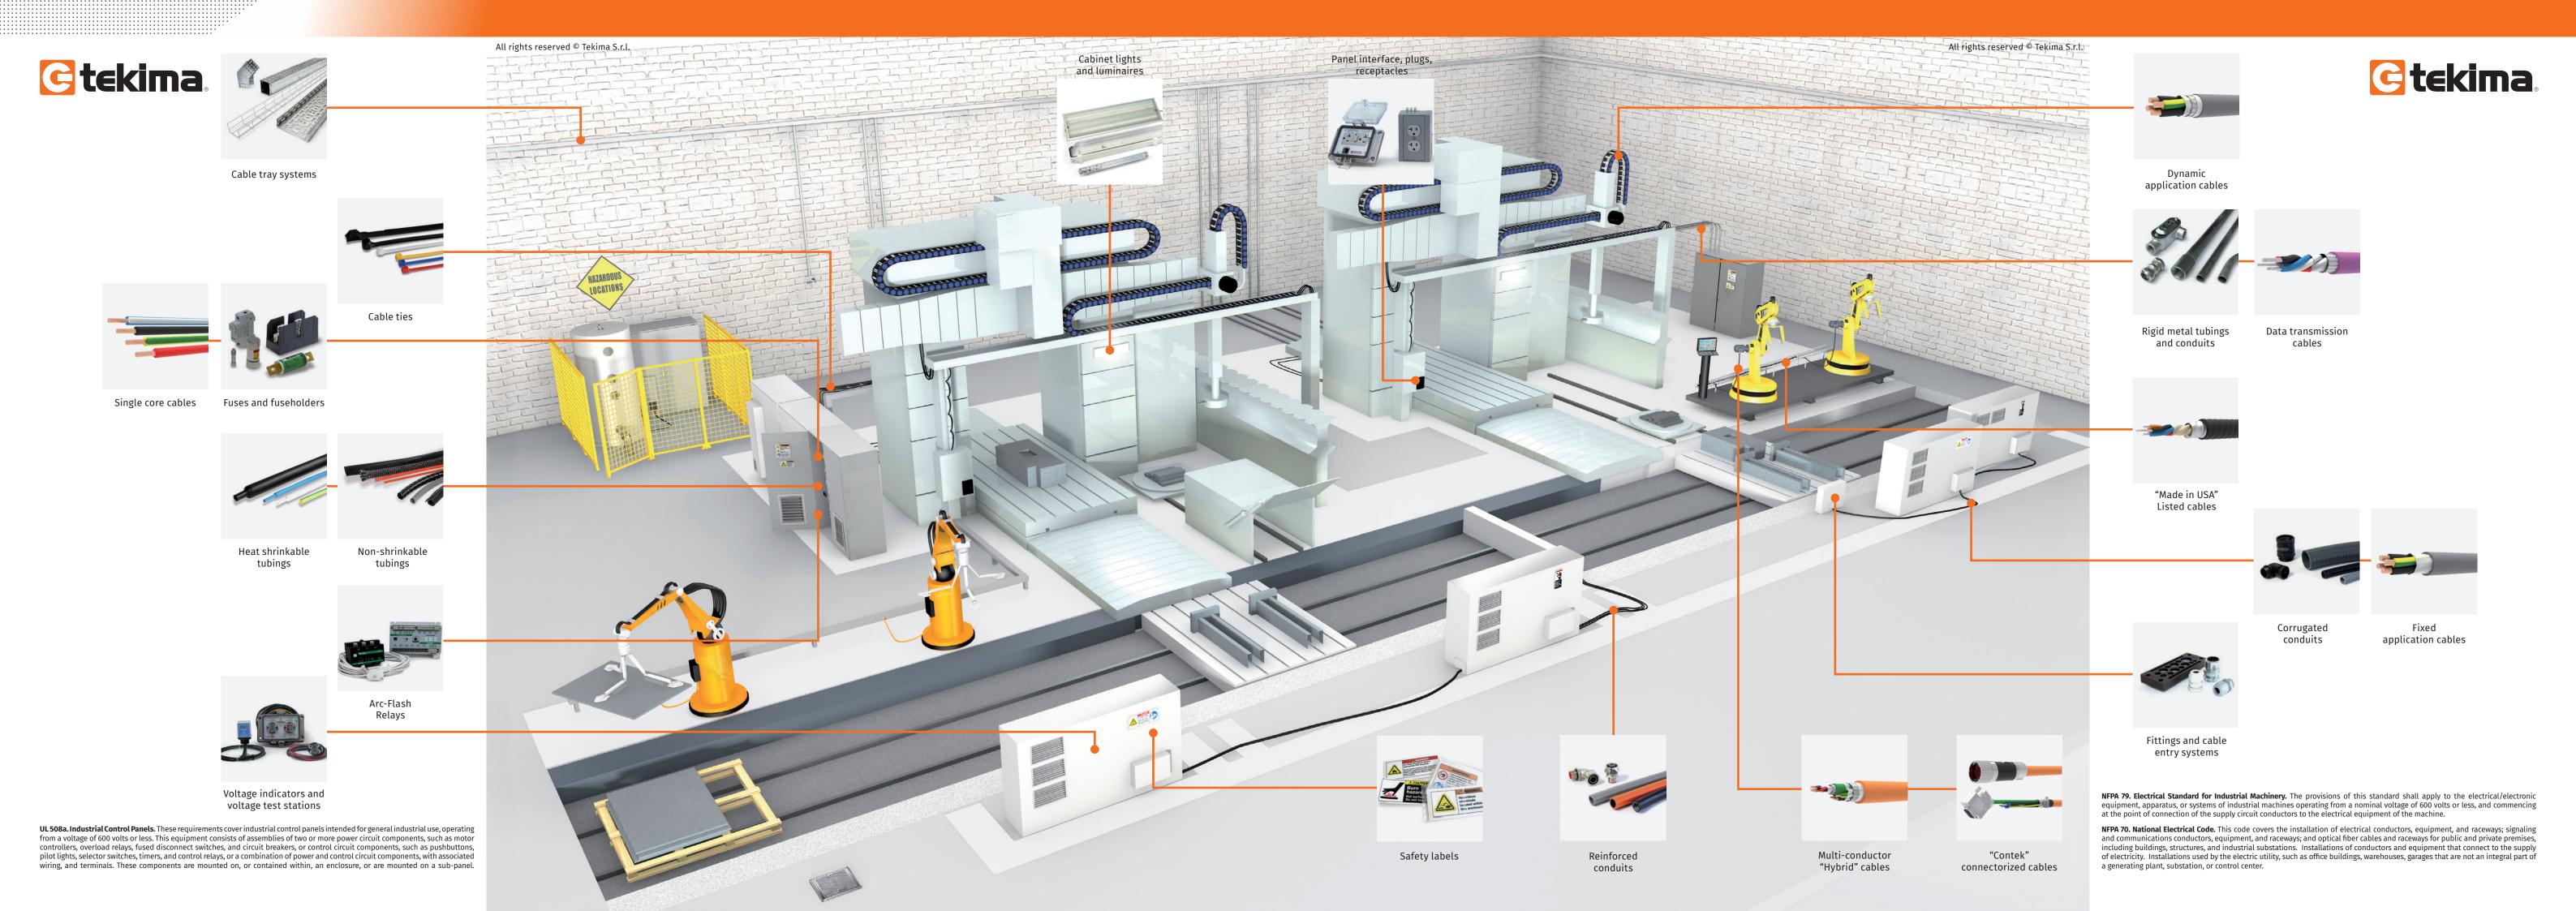

Single core cables

Fixed application cables

Dynamic application cables

Data transmission cables

Multi-conductor "Hybrid" cables

"Made in USA" Listed cables

Fittings and cable entry systems

# **Wiring products**

The regulations relating to wiring methods also govern the use of specific accessories, such as those used to tie and fix cables, to make terminations and those for insulation.

Cable ties

Heat shrinkable tubings

Heat shrinkable tubings with adhesive

High-temperature heat

shrinkable tubings

Heat shrinkable moulded shapes

Non-shrinkable tubings

# Field-installed components

One of the widest ranges available, designed and dedicated to on-board machine wiring and the components required to obtain certification for the machine or the system as a whole.

Panel interface, plugs, receptacles

Voltage indicators and voltage test stations

Arc-Flash Relays

Cabinet lights and luminaires

Corrugated conduits

Reinforced conduits

Rigid metal tubings and conduits

Cable tray systems

Fuses and fuseholders

Safety labels