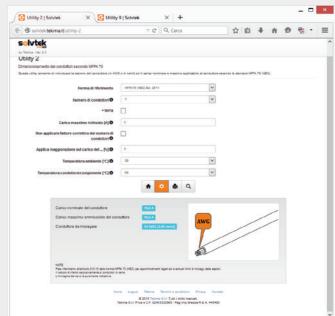

Solvtek is a web application developed by Tekima made of different utilities intended for engineering teams with the aim of providing a tool that simplifies the sizing and the selection of conductors, cables, heat shrinking tubes and raceways.

With Solvtek, you can determine the size of the wires and cables according to the requirements defined by NFPA 79 and NFPA 70 (NEC) and based to the different editions that have followed in recent years. It is also possible to estimate the diameter of the bundle of cables once known the diameters of the wires that compose it and to find out the most suitable cable tie.

A dedicated function enables to find out the heat-shrinking tubing based on the 80:20 rule; the tubing must be able to shrink at least 20% and not more than 80% of its total capacity. Finally, with Solvtek you can select the more suitable raceway (flexible or rigid, metallic and non-metallic) depending on the requirements of the standards NFPA 70 and NFPA 79.

Sign up and start using Solvtek.

For assistance and further information on how Solvtek can help you in your work visit the dedicated page.

**e**tekima.

Commitment, persistence, and willpower are the characteristics that our company has in common with the world of sport.